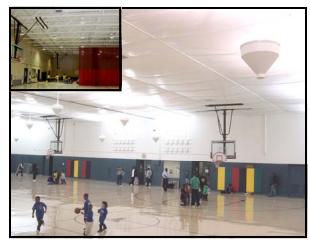

Wayman Palmer YMCA Toledo, OH

"The installation of a 4" fiberglass ROD Suspension Insulation System over two basketball and three volleyball courts made a big difference in lighting, heat & cooling, sound and overall appearance. Our employees and players love it!" Larry Lev Director