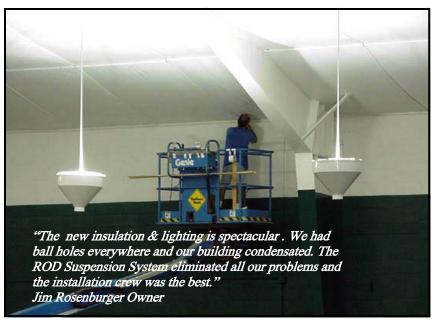

Commercial Building & Retrofit, Inc. has installed over 35,000,000 square feet of insulation systems nationwide since 1980.

Commercial Building & Retrofit, Inc. manufactures and installs safe, energy saving insulation systems. We custom design your system to accommodate any obstructions in your building. Our 85% reflective facing will create a bright playing environment and is ball proof. Your noise levels will be reduced by 75% while eliminating any condensation problems. Our employees are experienced installers that work quickly and cause minimal interference to your ongoing operations. Investment in the ROD Suspension Insulation System and it will pay for itself from energy savings.