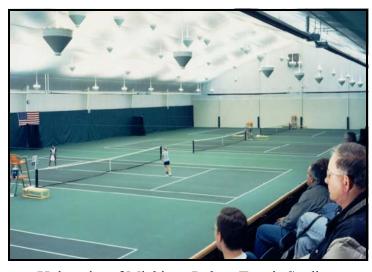

Chagrin Valley Indoor Tennis 9 - Courts 4" R-16 Fiberglass ROD Suspension System

University of Michigan Indoor Tennis Stadium
1997 Court of the Year

"The insulation system and lighting is great, it is completely uniform which gives us the opportunity to videotape and film our matches." Brian W. Eisner Men's Tennis Coach